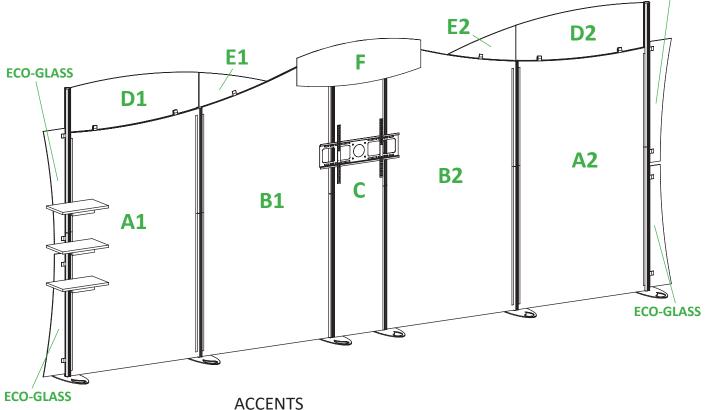

### PLEASE USE PDF FOR REFERENCE ONLY.

Contact your distibutor for final graphic templates per order.

| ACCENTS       | QTY. 4           |  |  |
|---------------|------------------|--|--|
| MATERIAL:     | 1/8" ECO-GLASS   |  |  |
| TREATMENT:    | FROSTED          |  |  |
| APPROX. SIZE: | 8.00"w x 39.50"h |  |  |

| <b>GRAPHIC F</b> | QTY. 1               |
|------------------|----------------------|
| MATERIAL:        | 1/8" ECO-BOARD       |
| TREATMENT:       | DIRECT PRINT GRAPHIC |
| APPROX. SIZE:    | 48.00"w x 16.00"h    |

### **GRAPHIC SPECS**

| GRAPHIC A     | QTY. 2 (MIRRORED)    |
|---------------|----------------------|
| MATERIAL:     | TENSION FABRIC *     |
| TREATMENT:    | PERIMETER VELCRO     |
| APPROX. SIZE: | 47.00"w x 81.10"h    |
|               |                      |
| GRAPHIC B     | QTY. 2 (MIRRORED)    |
| MATERIAL:     | TENSION FABRIC *     |
| TREATMENT:    | PERIMETER VELCRO     |
| APPROX. SIZE: | 47.00"w x 94.00"h    |
|               |                      |
| GRAPHIC C     | QTY. 1               |
| MATERIAL:     | TENSION FABRIC *     |
| TREATMENT:    | PERIMETER VELCRO     |
| APPROX. SIZE: | 18.00"w x 94.00"h    |
|               |                      |
| GRAPHIC D     | QTY. 2 PIECE HEADER  |
| MATERIAL:     | 1/8" ECO- BOARD      |
| TREATMENT:    | DIRECT PRINT GRAPHIC |
| APPROX. SIZE: | 47.98"w x 16.04"h    |
|               |                      |
| GRAPHIC E     | QTY. 2 PIECE HEADER  |
| MATERIAL:     | 1/8" ECO-BOARD       |
| TREATMENT:    | DIRECT PRINT GRAPHIC |
| APPROX. SIZE: | 25.019"w x 11.33"h   |
|               |                      |

#### **ECO-Glass**

ECO-Glass is a "green" alternative to standard acrylic or plexiglass and is made from 100% post-industrial recycled content. ECO-Glass can be used for infills, accents and direct print graphic substrate. ECO-Glass can be clear or frosted.